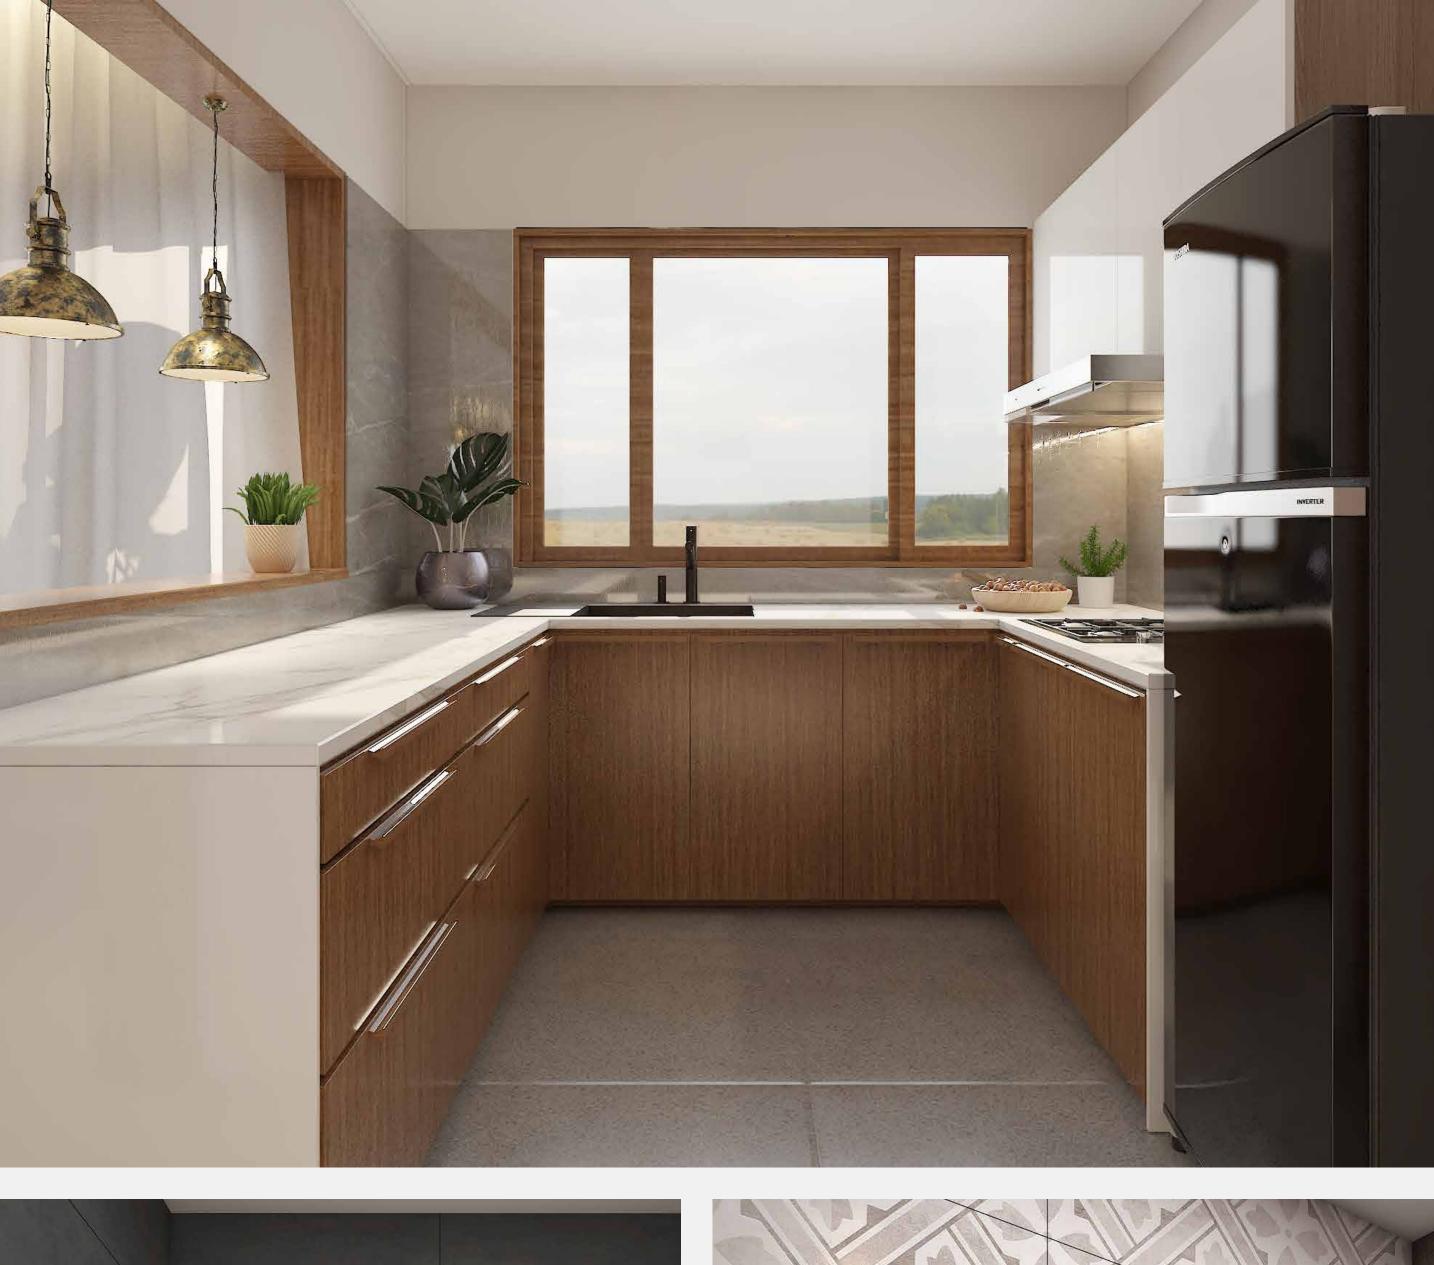

## SPECIFICATIONS

#### **FLOORING**

General: Good quality vitrified tiles
Toilet: Good quality ceramic / vitrified tiles
Kitchen: Dadoing with ceramic tiles

### WINDOW/DOOR

Good quality polished hardwood door for entrance and molded flush doors for internal doors aluminium windows.

#### PAINTING

Putty with good quality external emulsion for exteriors and internal emulsion for interiors

#### CP AND SANITARY FITTINGS

Sanitary Fittings: Hindware/Vitra or equivalent CP Fittings: Hindware/Jaguar/Vitra or equivalent

#### ELECTRICAL

Common Single phase connection to each villa

Give good quality fire retardant cables(bonton, havells, vguard) and good quality switches (hqvells, legrand, crabtree)

Adequate light and fan points 5/15 Amp plug points (Havells, Legrand, Crabtree) controlled by E.L.C.B and M.C.B with independent K.S.E.B meters

#### **COMMON AMENITIES**

Boundary wall and front gate with security Cabin

Decorative Street lights

Individual drainage system

Generator for power backup (Common area)