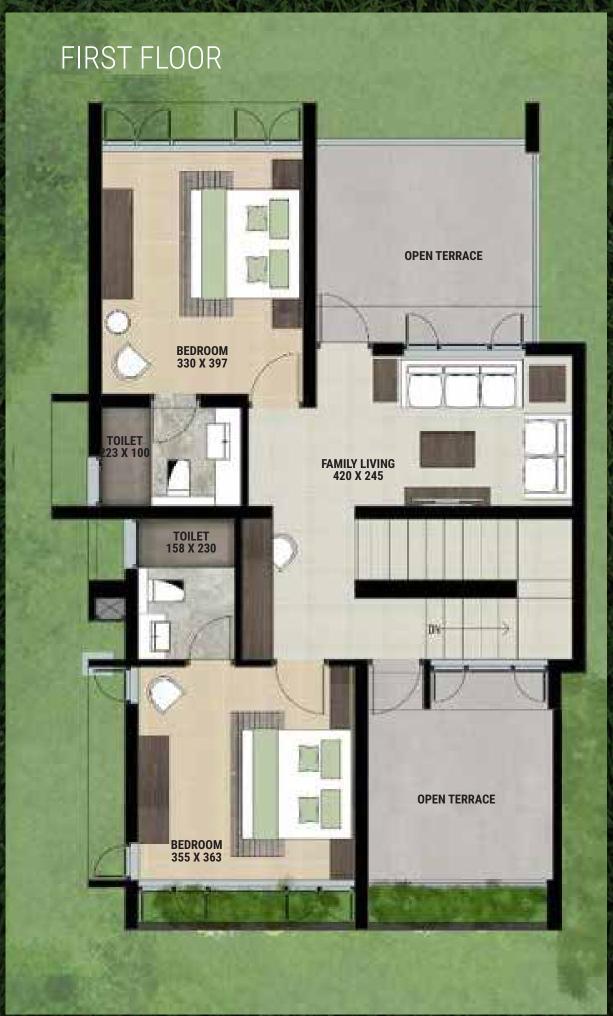

een Woods will have a better air quality than that of a city life.



#### YOUR HOME WILL BE SAFER

Green Woods will not be affected by flood water



#### **RERA APPROVED**

Green Woods is a Kerala Real Estate Regulatory Authority approved project.



# 15 ELEGANT VILLAS SURROUNDED IN LUSH GREENERY





## YOUR GATEWAY TO A PEACFUL LIVING

3 & 4 BHK VILLAS From 1800 Sq. Ft to 2750 Sq. Ft

## With all modern amenities & comforts

Gated community, with 24/7 security and surveillance

Optional recreation area at terrace

Asphalt roads, tiled pavements, concealed sewage, street lights & landscape

And everything else that will ensure a peaceful living.



































'THE HAPPINESS' PROJECT PLANS



PLOT: A

GROUND FLOOR



FIRST FLOOR



PLOT: B to J





PLOT: L to N





PLOT: P to Q





PLOT: R





## SPECIFICATIONS

### DESIGN STANDARDS

RCC framed structure designed to withstand wind and seismic loads to comply with statutory codes.

#### **FLOORING**

General: Good quality vitrified tiles
Toilet: Good quality ceramic / vitrified tiles
Kitchen: Dadoing with ceramic tiles

### WINDOW/DOOR

Good quality polished hardwood door for entrance and molded flush doors for internal doors aluminium windows.

#### PAINTING

Putty with good quality external emulsion for exteriors and internal emulsion for interiors

#### CP AND SANITARY FITTINGS

Sanitary Fittings: Hindware/Vitra or equivalent CP Fittings: Hindware/Jaguar/Vitra or equivalent

#### ELECTRICAL

Common Single phase connection to each villa

Give good quality fire retardant cables(bonton, havells, v