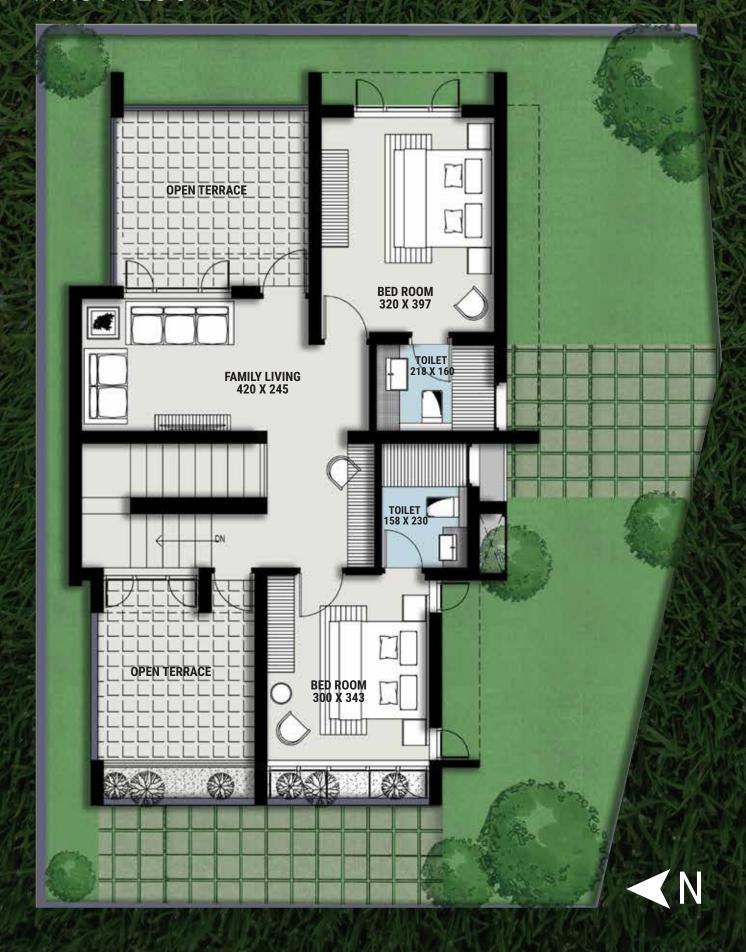

## YOUR GATEWAY TO A PEACFUL LIVING

3 & 4 BHK VILLAS From 1800 Sq. Ft to 2750 Sq. Ft

And everything else that will ensure a peaceful living.

'THE HAPPINESS' PROJECT PLANS

PLOT: A

GROUND FLOOR

FIRST FLOOR

PLOT: B to J

PLOT: L to N

PLOT: P to Q