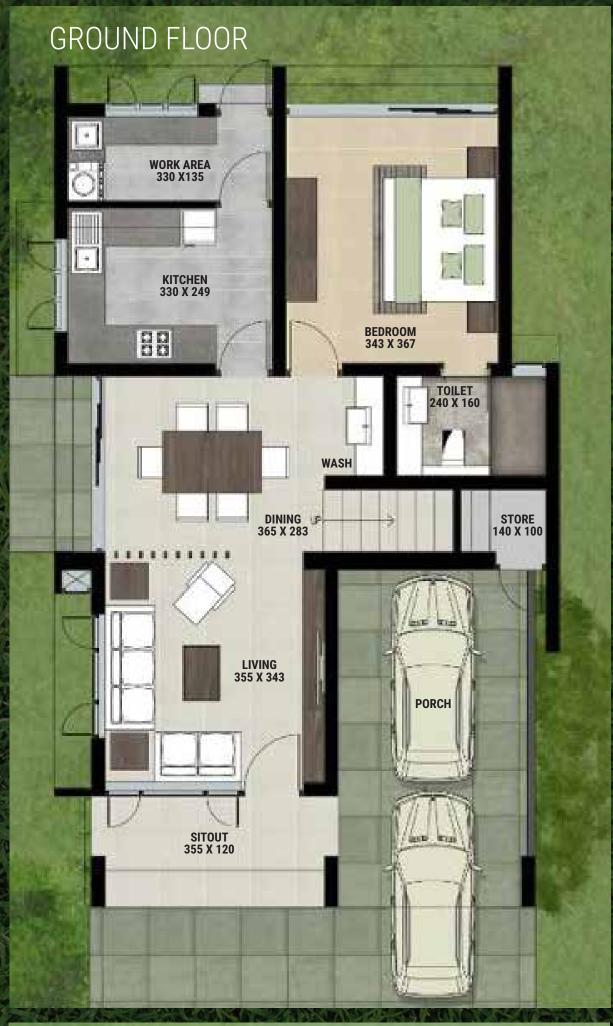

Green Woods will have a better air quality than that of a city life.



#### YOUR HOME WILL BE SAFER

Green Woods will not be affected by flood water



#### **RERA APPROVED**

Green Woods is a Kerala Real Estate Regulatory Authority approved project.



# 15 ELEGANT VILLAS SURROUNDED IN LUSH GREENERY





## YOUR GATEWAY TO A PEACFUL LIVING

3 & 4 BHK VILLAS From 1800 Sq. Ft to 2750 Sq. Ft

## With all modern amenities & comforts

Gated community, with 24/7 security and surveillance

Optional recreation area at terrace

Asphalt roads, tiled pavements, concealed sewage, street lights & landscape

And everything else that will ensure a peaceful living.



































'THE HAPPINESS' PROJECT PLANS



PLOT: A

GROUND FLOOR



FIRST FLOOR



PLOT: B to J





PLOT: L to N





PLOT: P to Q





PLOT: R





## SPECIFICATIONS

### DESIGN STANDARDS

RCC framed structure designed to withstand wind and seismic loads to comply with statutory codes.

#### **FLOORING**

General: Good quality vitrified tiles
Toilet: Good quality ceramic / vitrified tiles
Kitchen: Dadoing with ceramic tiles

### WINDOW/DOOR

Good quality polished hardwood door for entrance and molded flush doors for internal doors aluminium windows.

#### PAINTING

Putty with good quality external emulsion for exteriors and internal emulsion for interiors

#### CP AND SANITARY FITTINGS

Sanitary Fittings: Hindware/Vitra or equivalent CP Fittings: Hindware/Jaguar/Vitra or equivalent

#### ELECTRICAL

Common Single phase connection to each villa

Give good quality fire retardant cables(bonton, havells,