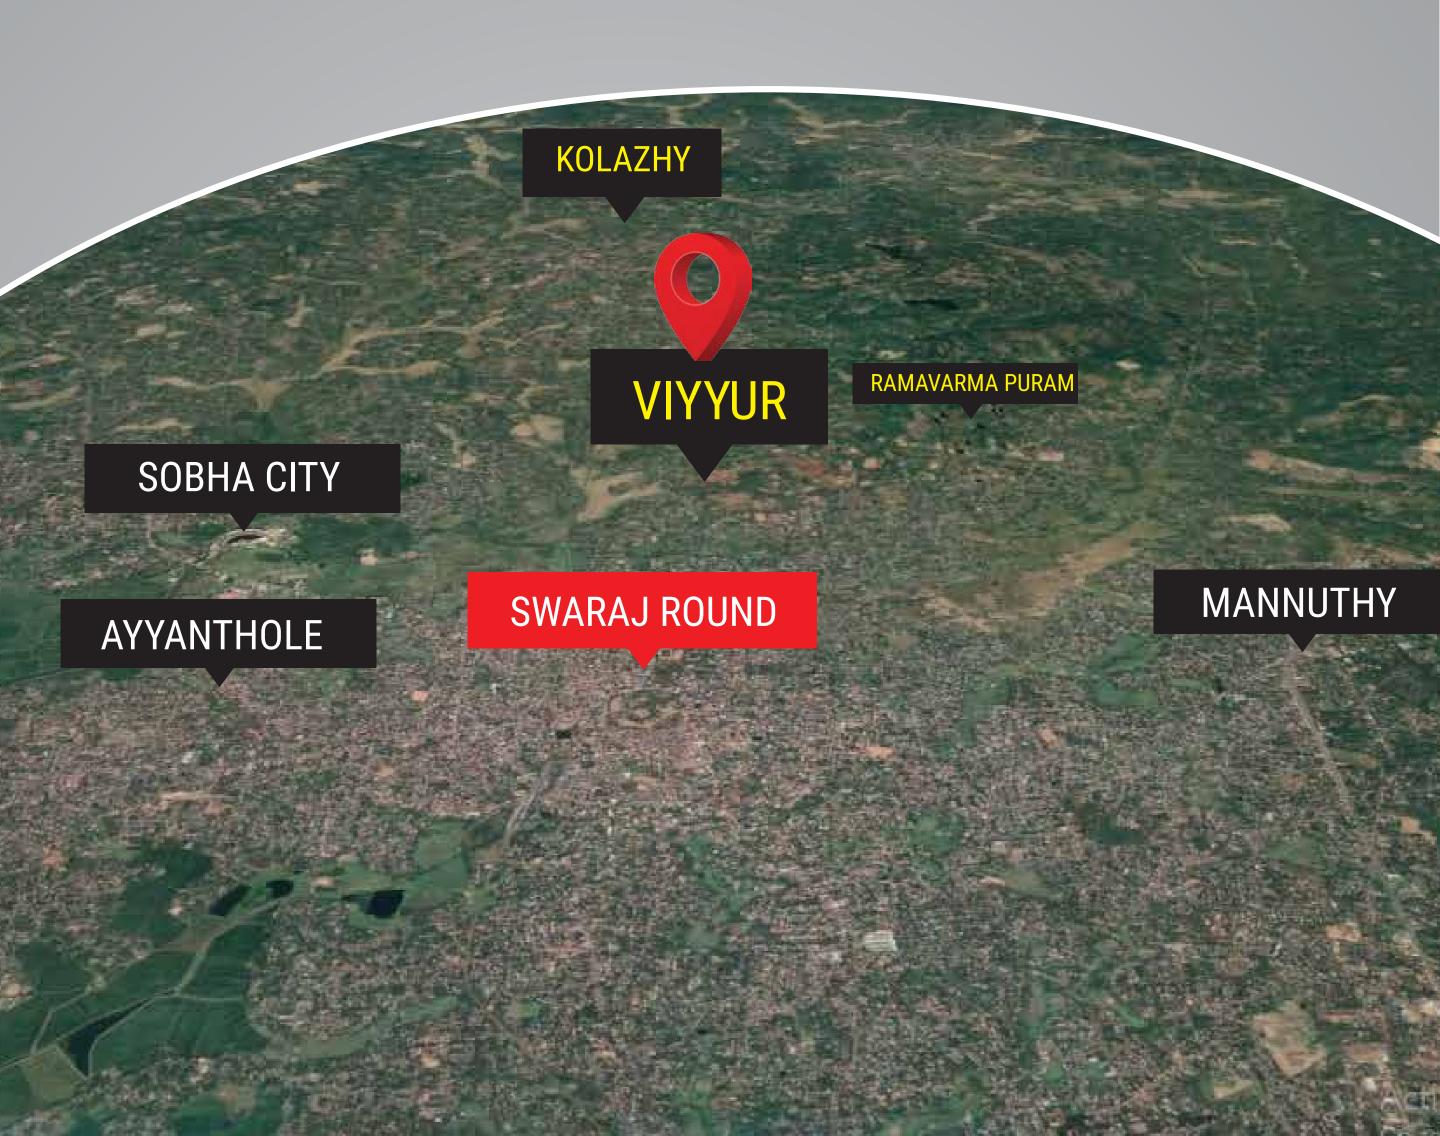

# 

FROM THE STATE HIGHWAY COMFORTABLY FAR FROM THE CITY. ENJOYABLY CLOSER TO YOUR HEART