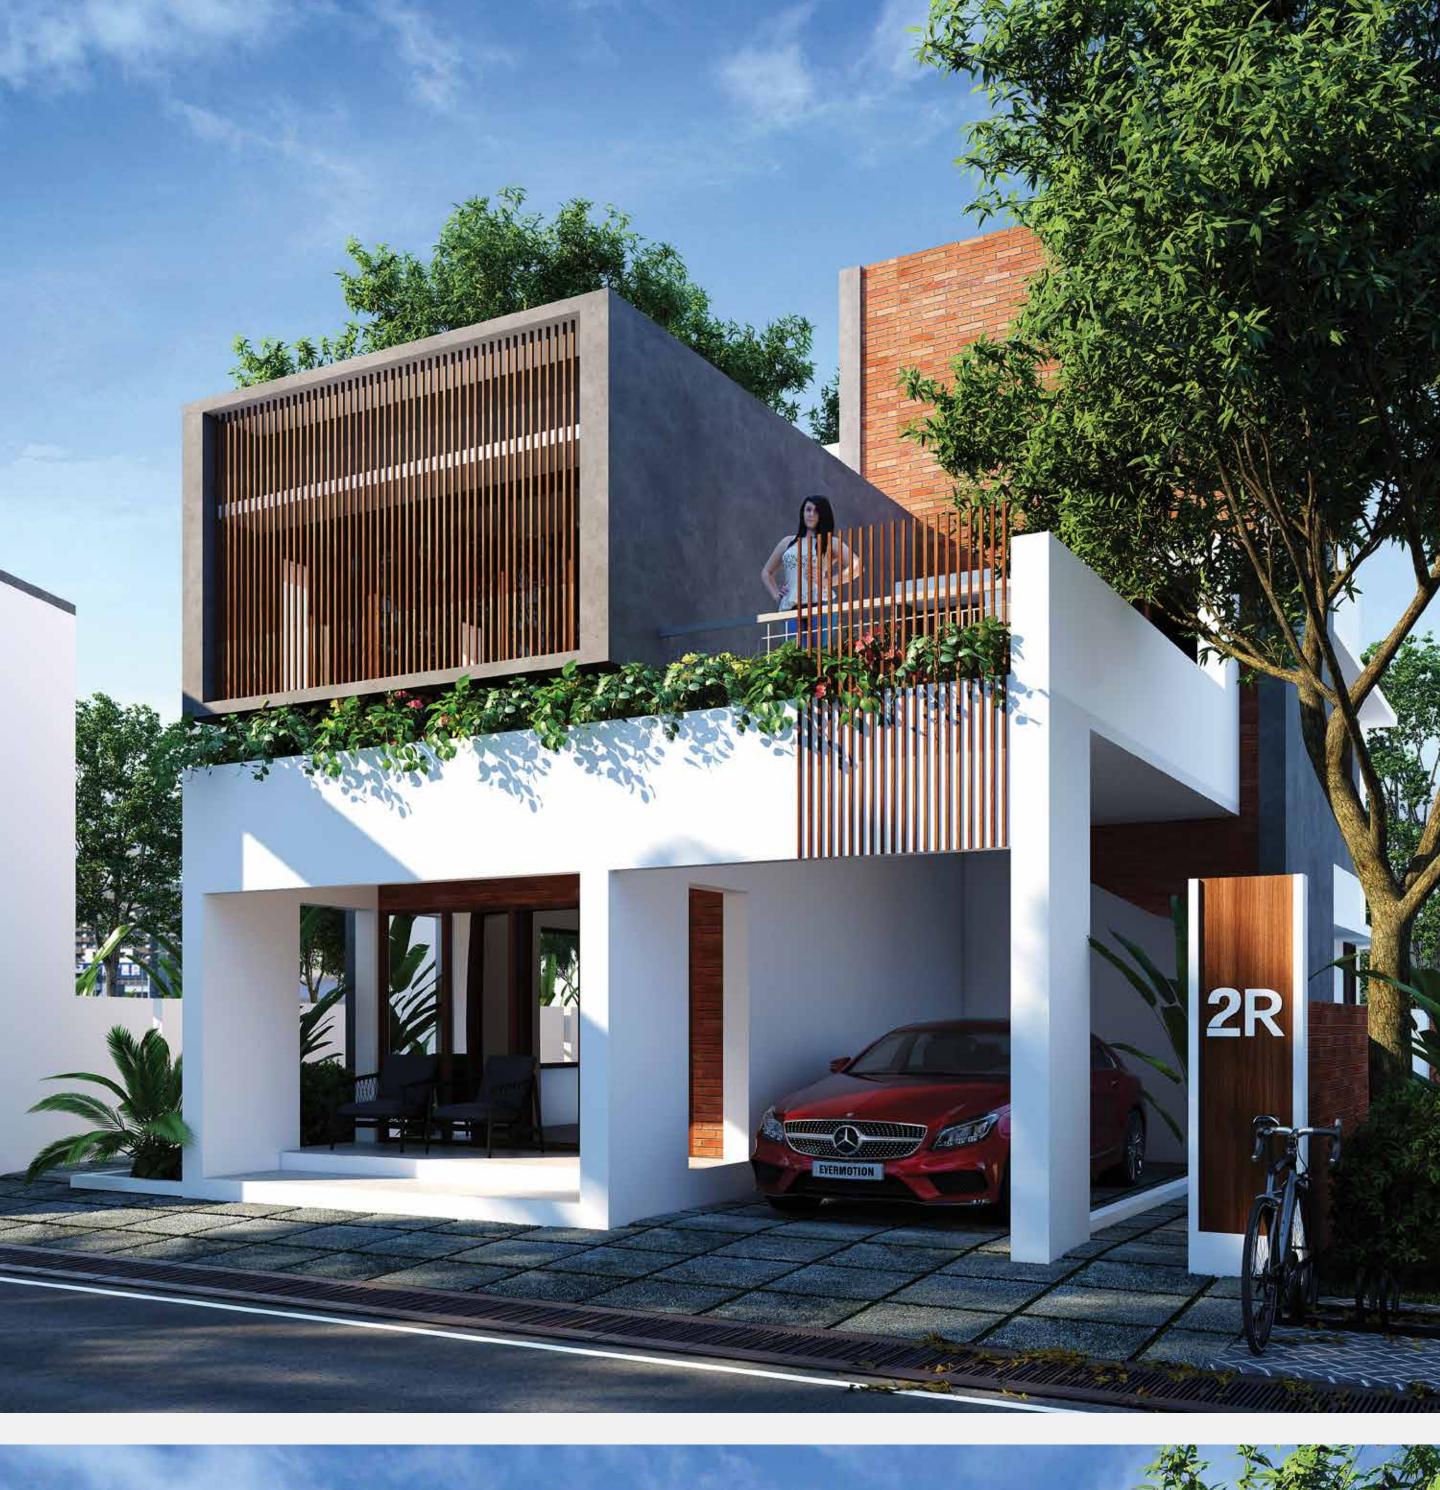

# 15 ELEGANT VILLAS SURROUNDED IN LUSH GREENERY

## YOUR GATEWAY TO A PEACFUL LIVING

3 & 4 BHK VILLAS From 1800 Sq. Ft to 2750 Sq. Ft

## With all modern amenities & comforts

Gated community, with 24/7 security and surveillance

Optional recreation area at terrace

Asphalt roads, tiled pavements, concealed sewage, street lights & landscape