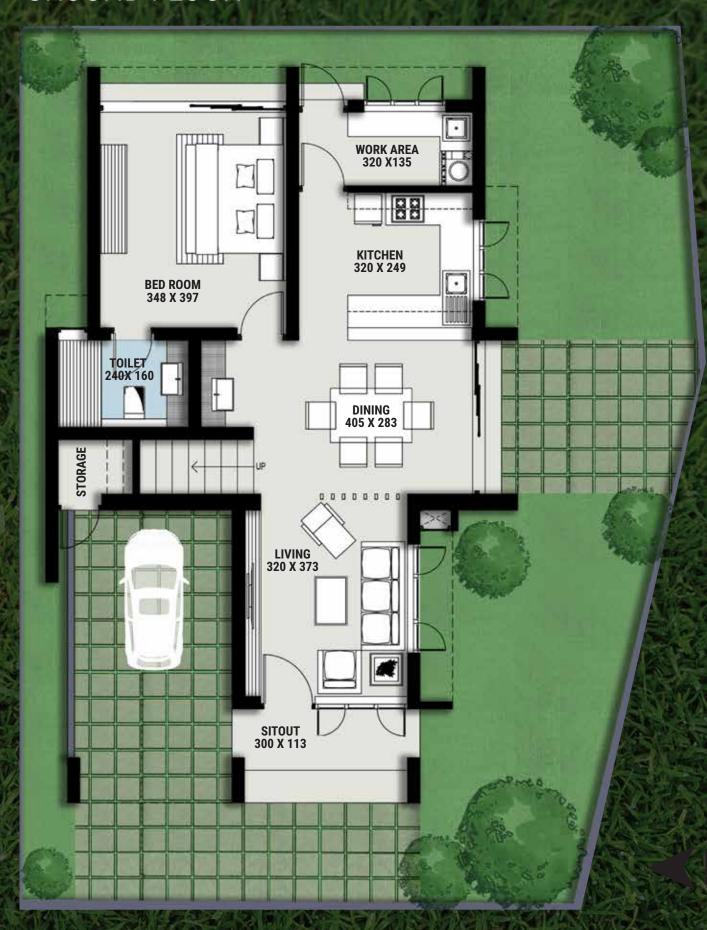

## YOUR GATEWAY TO A PEACFUL LIVING

3 & 4 BHK VILLAS From 1800 Sq. Ft to 2750 Sq. Ft

And everything else that will ensure a peaceful living.

'THE HAPPINESS' PROJECT PLANS

PLOT: A

GROUND FLOOR

FIRST FLOOR

PLOT: B to J

PLOT: L to N

PLOT: P to Q