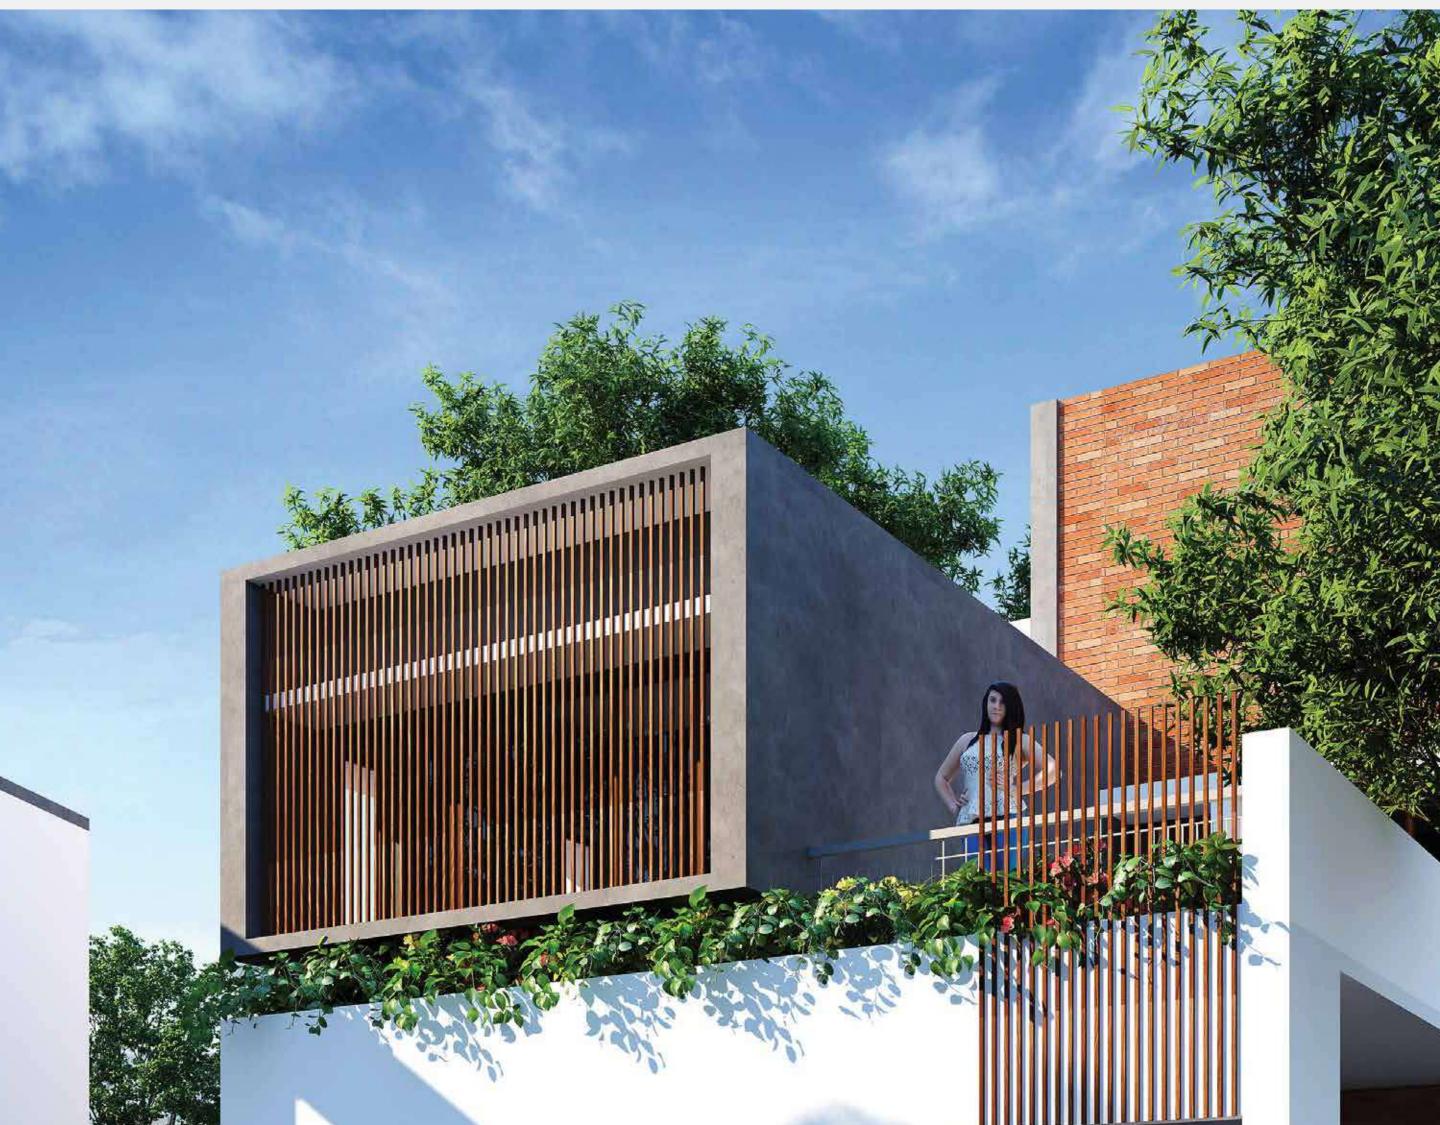

# 15 ELEGANT VILLAS SURROUNDED IN LUSH GREENERY

## YOUR GATEWAY TO A PEACFUL LIVING

3 & 4 BHK VILLAS From 1800 Sq. Ft to 2750 Sq. Ft

## With all modern amenities & comforts

Gated community, with 24/7 security and surveillance

Optional recreation area at terrace

Asphalt roads, tiled pavements, concealed sewage, street lights & landscape